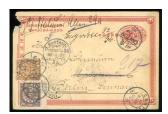

#### Lot 2121

China Postal StationeryForeign Post OfficesRussian Post Office1908 (1 May) overprinted 'KITAI' on 7k blue stationery nevlope registered to Germany, uprated with overprinted 'KITAI' on 4k and 5k x 2, all tied by small double ring 'TCHILINGIRIAN' type 5 Russian P.O. cds, on reverse with clear Wurburg arrival cds (14.06), plus a complete registration receipt, very rare. Photo

詳情請參閱英文描述

**Estimate** 

HK\$1,600 to HK\$2,500