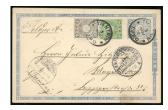

#### Lot 2066

China Postal StationeryImperial Post1897 First Issue, Coiling Dragon1898 (6 Aug.) card to Belgium uprated with I.C.P. ½c. pair, 1c, and 2c. cancelled by Shanghai Dollar dater, with Hong Kong 2c. carmine pair tied by Shanghai British P.O. c.d.s., with Hong Kong transit and Liege arrival (4.9) c.d.s.; light soiling. Photo

詳情請參閱英文描述

**Estimate** 

HK\$1,600 to HK\$2,000

China Postal StationeryImperial Post1897 First Issue, Coiling Dragon1900 (17 Apr.) card to Germany, uprated with C.I.P. 1c. and 2c. cancelled by Canton bilingual c.d.s., with Hong Kong 2c. carmine pair cancelled by Canton type 1 I.P.O. tieprint (Webb Scarcity Guide R) and Hong Kong c.d.s., with Potsdam arrival c.d.s. (25.5); attractive. Photo