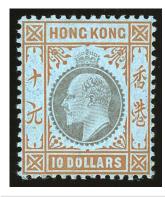

詳情請參閱英文描述

Estimate HK\$2,000 to HK\$2,500

Lot 2275

Hong KongKing George V1903 (January) Complete set of 15 with SPECIMEN overprint, full gum never hinged, except \$10 with heavy hinge remnant. SG 62s/76s.

詳情請參閱英文描述

Estimate HK\$3,000 to HK\$4,000

Lot 2276

Hong KongKing George V1904 \$10 mint full original gum with a tiny trace of hinge remain. SG 90.

詳情請參閱英文描述

Estimate HK\$2,000 to HK\$2,500

Lot 2277

Hong KongKing George VI1938-52 Fabulous collection including complete set of 23 with some duplicates and different printings. Many multiples including 1c, 2c, 4c, 8c & 25c in panes of 60, 10c block of 8, 15c block of 30. Fine to very fine.