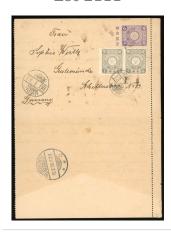

### Lot 2073

China Postal StationeryImperial Post1899 Second Issue, Coiling Dragon1901 (19 Jan.) card to Germany, uprated with C.I.P. 5c. (faded) cancelled by Tangku bilingual c.d.s., with Tientsin bilingual transit; France "Chine" 10c. tied by "shanghai/chine" c.d.s. and with German arrival c.d.s..Photo

詳情請參閱英文描述

Estimate HK\$1,600 to HK\$2,000