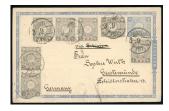

### Lot 2072

China Postal StationeryImperial Post1897 First Issue, Coiling DragonCard cancelled by a very fine strike of Yenchowfu Post Office rectangle with lower name of office. A good example of these popular postmarks. PhotoNote: These postmarks are also known from Paotingfu, Tsimo, Weihaiwei, Shaho, Ninghai and Tsining

詳情請參閱英文描述

Estimate HK\$800 to HK\$1,200