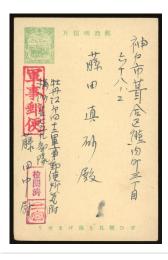

### Lot 2104

China Postal StationeryForeign Post OfficesJapanese Office1898 (6 Nov.) 3s. green sent to Germany, tied by double ring 'TIENTSIN/MEIJI' cds, alongside with faint 'MIEJI I.J.P.O. Shanghai' cds, on reverse with Yokohama transit (16.11). Photo

詳情請參閱英文描述

**Estimate** 

HK\$400 to HK\$600