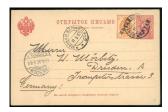

### Lot 2080

China Postal StationeryImperial Post1908 Fourth Issue, Coiling Dragon1909 (8 Feb.) card to Paris, uprated with C.I.P. 1c. and 2c. cancelled by Lungchow bilingual c.d.s., the reverse bearing a fine strike of Lang-son Tonkin (9.2) transit c.d.s.; some minor ageing. Photo

詳情請參閱英文描述

**Estimate** 

HK\$3,200 to HK\$4,500

China Postal StationeryImperial Post1908 Fourth Issue, Coiling Dragon1c. green card unused, the reverse with a hand-painted illustration of fighting men; some minor tone spots. Han 6. Photo