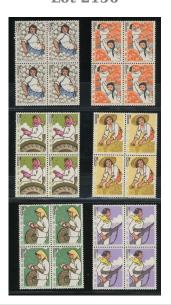

Lot 2133

ChinaPeople's Republic1949-1966 C.S.R. Issue1955 Scientist of Ancient China (1st series) (C33) 8f (4-2) block of 4 x 4 with margin. CTO. 100200

詳情請參閱英文描述

**Estimate** 

HK\$100 to HK\$200

Lot 2134

ChinaPeople's Republic1949-1966 C.S.R. Issue1955 Scientist of Ancient China (1st series) (C33) 8f (4-2) block of 4 x 4 with margin. CTO. 100200

詳情請參閱英文描述

**Estimate** 

HK\$100 to HK\$200

ChinaPeople's Republic1949-1966 C.S.R. Issue1955 Scientist of Ancient China (1st series) (C33) 8f (4-2) block of 4 x 5 with margin. CTO. 100200

詳情請參閱英文描述

Estimate HK\$100 to HK\$200

Lot 2136

ChinaPeople's Republic1949-1966 C.S.R. Issue1955 Scientist of Ancient China (1st series) (C33) 8f (4-2) block of 4 x 5 with margin. CTO. 100200

詳情請參閱英文描述

Estimate HK\$100 to HK\$200

Lot 2137

ChinaPeople's Republic1949-1966 C.S.R. Issue1955 Scientist of Ancient China (1st series) (C33) 8f (4-2) block of 4 x 5. CTO. 100200

詳情請參閱英文描述

Estimate HK\$100 to HK\$200

Lot 2138

ChinaPeople's Republic1949-1966 C.S.R. Issue1957 Central Museum of National History (S31) (2-2) 8f with block of 100, block of 40 and block of 20 x 2. Total 180 pcs. All with margin, block of 100 & block of 40 with ball pen writing at margin. 8001000