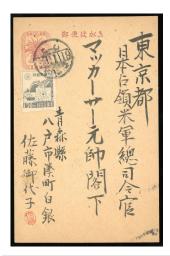

**Estimate** 

HK\$2,000 to HK\$3,000

ChinaPeople's RepublicCollection and Ranges1969 (31May) An air mail cover to Hong Kong, bearing complete set of C124, W8 and W11, minor toning. 25003000

詳情請參閱英文描述

Estimate HK\$2,500 to HK\$3,000