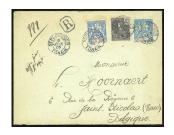

#### Lot 2066

China Postal StationeryImperial Post1897 First Issue, Coiling Dragon1898 (6 Aug.) card to Belgium uprated with I.C.P. ½c. pair, 1c, and 2c. cancelled by Shanghai Dollar dater, with Hong Kong 2c. carmine pair tied by Shanghai British P.O. c.d.s., with Hong Kong transit and Liege arrival (4.9) c.d.s.; light soiling. Photo

詳情請參閱英文描述

**Estimate** 

HK\$1,600 to HK\$2,000

China Postal StationeryImperial Post1897 First Issue, Coiling Dragon1900 (17 Apr.) card to Germany, uprated with C.I.P. 1c. and 2c. cancelled by Canton bilingual c.d.s., with Hong Kong 2c. carmine pair cancelled by Canton type 1 I.P.O. tieprint (Webb Scarcity Guide R) and Hong Kong c.d.s., with Potsdam arrival c.d.s. (25.5); attractive. Photo