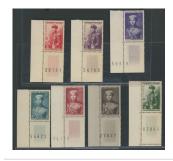

Lot 2015

ChinaMunicipal PostsChungking1894 (December) Second issue 16c strip of five with imperforate between bottom strip of three. Chan LCK6a.

詳情請參閱英文描述

ChinaMunicipal PostsKewkiangImpressive complete collection including all the different Postage Due overprints. Many duplicates, multiples, complete sheet and stationery. Viewing recommended.

詳情請參閱英文描述

**Estimate** 

HK\$7,000 to HK\$10,000