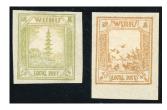

詳情請參閱英文描述

**Estimate** 

HK\$800 to HK\$1,000

Lot 2019

ChinaMunicipal PostsWuhuCollection of multiples with inverted overprints, five blocks of four and one pair. Very fresh condition and scarce.

詳情請參閱英文描述

**Estimate** 

HK\$5,000 to HK\$6,000

Lot 2020

ChinaMunicipal PostsWuhuFirst & Second issue imperforate stamps, 1/2c pair x 2 and single, 1c, 2c, 5c, 6c blocks of 4 x 2, 10c, 15c, 20c, 40c. Scarce.

詳情請參閱英文描述

**Estimate** 