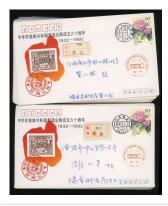

#### Lot 2200

ChinaPeople's RepublicCollection and Ranges1968 (13 Dec.) Culture Revolution cover registered locally, bearing RW2 10f in pair, tied by char. 'NANCHONG' cds. X 50. 20002500

詳情請參閱英文描述

**Estimate** 

#### Lot 2201

ChinaPeople's RepublicCollection and Ranges1968 (13 Dec.) Culture Revolution cover registered locally, bearing RW2 10f in pair, tied by char. 'NANCHONG' cds. X 50. 20002500

詳情請參閱英文描述

**Estimate** 

#### Lot 2202

ChinaPeople's RepublicCollection and Ranges1968 (13 Dec.) Culture Revolution cover registered locally, bearing RW2 10f in pair, tied by char. 'NANCHONG' cds.x 50. 20002500

詳情請參閱英文描述

**Estimate** 