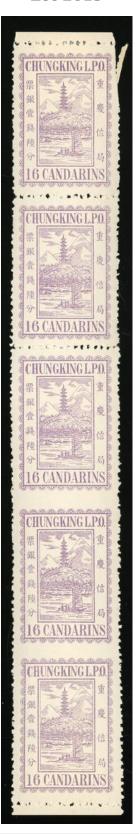

Lot 2015

ChinaMunicipal PostsChungking1894 (December) Second issue 16c strip of five with imperforate between bottom strip of three. Chan LCK6a.

詳情請參閱英文描述

ChinaMunicipal PostsKewkiangImpressive complete collection including all the different Postage Due overprints. Many duplicates, multiples, complete sheet and stationery. Viewing recommended.