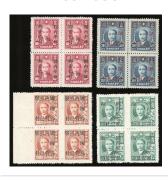

#### Lot 2058

ChinaUnit Stamp and Silver YuanHunan 1949 (28 April) Unit stamps complete set in blocks of four, mint never hinged, no gum as issued. Chan S56-59.

詳情請參閱英文描述

**Estimate** 

HK\$1,500 to HK\$2,000

### Lot 2059

ChinaUnit Stamp and Silver YuanWest Szechwan unit stamps complete set of 26, plus 2c on \$500 and 2-1/2c on 4c and 5 airmail unit stamps.

詳情請參閱英文描述

**Estimate** 

HK\$3,000 to HK\$4,000