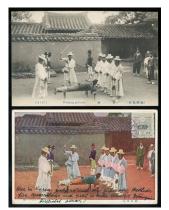

### Lot 2072

China Postal StationeryImperial Post1897 First Issue, Coiling DragonCard cancelled by a very fine strike of Yenchowfu Post Office rectangle with lower name of office. A good example of these popular postmarks. PhotoNote: These postmarks are also known from Paotingfu, Tsimo, Weihaiwei, Shaho, Ninghai and Tsining

詳情請參閱英文描述

Estimate HK\$800 to HK\$1,200