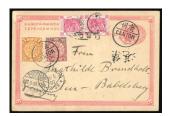

### Lot 2073

China Postal StationeryImperial Post1899 Second Issue, Coiling Dragon1901 (19 Jan.) card to Germany, uprated with C.I.P. 5c. (faded) cancelled by Tangku bilingual c.d.s., with Tientsin bilingual transit; France "Chine" 10c. tied by "shanghai/chine" c.d.s. and with German arrival c.d.s..Photo

詳情請參閱英文描述

Estimate HK\$1,600 to HK\$2,000