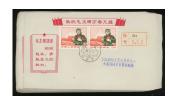

#### Lot 2202

ChinaPeople's RepublicCollection and Ranges1968 (13 Dec.) Culture Revolution cover registered locally, bearing RW2 10f in pair, tied by char. 'NANCHONG' cds.x 50. 20002500

詳情請參閱英文描述

**Estimate** 

HK\$2,000 to HK\$2,500