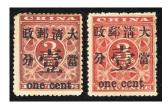

詳情請參閱英文描述

**Estimate** 

HK\$2,000 to HK\$3,000

Lot 2048

ChinaRepublic PeriodStatistical Department overprintComplete set of 15 mint full original gum lightly hinged. Chan 152-166.

詳情請參閱英文描述

**Estimate** 

HK\$5,000 to HK\$6,000