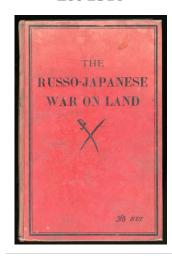

#### Lot 2310

MiscellaneousLiterature and BooksBooks1906 "The Russo-Japanese War on Land", published by Forster Groom & co., London. Hardback with some fold-out maps of the Russo-Japanese War.

1906年"The Russo-Japanese War on Land" (日俄陸戰), 倫敦 Forster Groom & CO.出版. 精裝本,內附有關日俄戰爭的摺入地圖數幅.

Estimate HK\$500 to HK\$700

Lot 2311

MiscellaneousLiterature and BooksBooks1912-1949 "Lun Heng" has 30 volumes in 8 books, thread-bound, and was reprinted by Shanghai Hanfenlou during the Republic of China period based on the Ming Tongjin Caotang version. Not a woodblock copy. No insect bits or missing pages. Signed by the previous owner. In good condition.