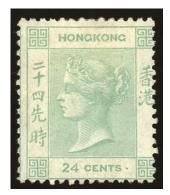

**Lot 2273** 

MongoliaStampA small group of Mongolia in blocks, all modern issues, unmounted, approx. 80. 200300

詳情請參閱英文描述

Lot 2274

Hong KongQueen Victoria1862 (8 December) 24c mint part gum hinged, minor toning. SG 5.

詳情請參閱英文描述

Estimate HK\$2,000 to HK\$2,500

Lot 2275

Hong KongKing George V1903 (January) Complete set of 15 with SPECIMEN overprint, full gum never hinged, except \$10 with heavy hinge remnant. SG 62s/76s.