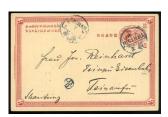

### Lot 2074

China Postal StationeryImperial Post1899 Second Issue, Coiling Dragon1903 (17 Jan.) card to Germany, uprated with C.I.P. 1c. and 2c. cancelled by Canton bilingual c.d.s. with French P.O. Canton transit and Berlin arrival c.d.s. (18.4); damage to the top left corner. Photo

詳情請參閱英文描述

Estimate HK\$300 to HK\$500