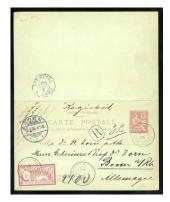

#### Lot 2068

China Postal StationeryImperial Post1897 First Issue, Coiling Dragon1900 (22 June) card to Germany, uprated C.I.P. 1c. and 2c. cancelled by Shanghai bilingual c.d.s., with German "China" (56 degrees) 20pf. tied by "shanghai/deutsche post" c.d.s.; a clean card. Photo

詳情請參閱英文描述

Estimate HK\$2,400 to HK\$3,000