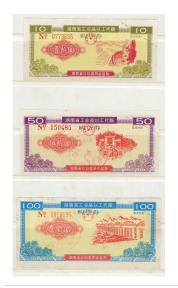

Lot 2198

ChinaPeople's RepublicCollection and Ranges1950 A group of money transfer receipts Szechuan lots of document. Total 100 pcs. 35004000

詳情請參閱英文描述

Estimate **HK\$3,500** to **HK\$4,000** 

ChinaPeople's RepublicCollection and Ranges1968 (13 Dec.) Culture Revolution cover registered locally, bearing RW2 10f in pair, tied by char. 'NANCHONG' cds. 50. 20002500