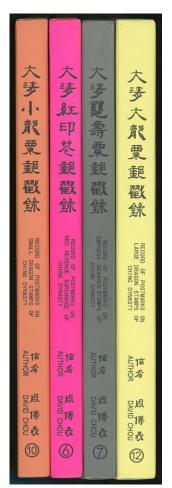

#### Lot 2304

MiscellaneousLiterature and BooksLiterature of
Philatelic2004-2009 David Chou compiled four books on
postmarks: "Record of Postmarks on Large Dragon Stamps of
Ching Dynasty", "Record of Postmarks on Small Dragon Stamps
of Ching Dynasty", "Record of Postmarks on Empress Dowager
Stamps of Ching Dynasty", and "Record of Postmarks on Red
Revenue Stamps of Ching Dynasty". All are hardcover books.

2004-2009年周傳義編著郵歌專書四種;分別是:"大清大龍票郵戳錄","大清小龍票郵戳錄",大清慈壽票郵戳錄",及"大清紅印花郵戳錄".皆為精裝本.

MiscellaneousLiterature and BooksLiterature of Philatelic 2011 "China Postal Cards 1897-1949" publisher: philatelic Writer's Club. Hardcover.