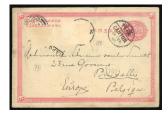

#### Lot 2066

China Postal StationeryImperial Post1897 First Issue, Coiling Dragon1898 (6 Aug.) card to Belgium uprated with I.C.P. ½c. pair, 1c, and 2c. cancelled by Shanghai Dollar dater, with Hong Kong 2c. carmine pair tied by Shanghai British P.O. c.d.s., with Hong Kong transit and Liege arrival (4.9) c.d.s.; light soiling. Photo

詳情請參閱英文描述

**Estimate** 

HK\$1,600 to HK\$2,000

China Postal StationeryImperial Post1897 First Issue, Coiling Dragon1900 (17 Apr.) card to Germany, uprated with C.I.P. 1c. and 2c. cancelled by Canton bilingual c.d.s., with Hong Kong 2c. carmine pair cancelled by Canton type 1 I.P.O. tieprint (Webb Scarcity Guide R) and Hong Kong c.d.s., with Potsdam arrival c.d.s. (25.5); attractive. Photo