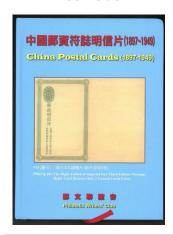

2004-2009年周傳義編著郵歌專書四種;分別是:"大清大龍票郵戳錄","大清小龍票郵戳錄",大清慈壽票郵戳錄",及"大清紅印花郵戳錄".皆為精裝本.

MiscellaneousLiterature and BooksLiterature of Philatelic 2011 "China Postal Cards 1897-1949" publisher: philatelic Writer's Club. Hardcover.

2011年刊 "中國郵資符誌明信片(1897-1949)", 郵文聯誼會出版. 精裝本.

Estimate HK\$100 to HK\$200