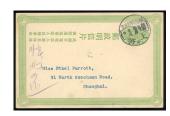

#### Lot 2075

China Postal StationeryImperial Post1899 Second Issue, Coiling Dragon1905 (23 Feb.) card to Germany (stamp removed) cancelled by Swatow bilingual c.d.s., with Victoria Hong Kong transit (25.2) an Arolsen (3.5) arrival c.d.s. Part of the name has been inked over. Photo

詳情請參閱英文描述

Estimate HK\$500 to HK\$700

China Postal StationeryImperial Post1899 Second Issue, Coiling Dragon1905 (23 Nov.) card to Germany uprated with C.I.P. 1c. and 2c. cancelled by Shanghai bilingual c.d.s., forwarded through the French Post Office and with arrival c.d.s. (29.12); some light edge wear. Photo