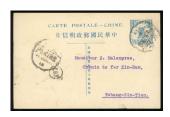

#### Lot 2070

China Postal StationeryImperial Post1897 First Issue, Coiling Dragon1902 (14 Feb.) card to Belgium from Canton; Chinese and Hong Kong stamps missing, shows a large part strike of Canton type 2 tieprint; a few tears at the edges. Photo

詳情請參閱英文描述

China Postal StationeryImperial Post1897 First Issue, Coiling Dragon1c. card (2) in aniline rose, mounted on page. Han 1. Photo

詳情請參閱英文描述

Estimate HK\$300 to HK\$500