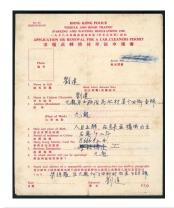

neousReceipt, Old Documents and Ephemeral items1960s an uniquely designed from Garden Restaurant menu (12.5x24cm) and a cruise ship S.S. "George Anson" menu (15.8x20.2cm) with a Hong Kong street scene on the cover. Both in good condition.

1960年代設計獨特的嘉頓餐室餐牌 (12.5x24cm) 及以香港街道景色為封面的遊輪 S.S. "George Anson" 餐牌 (15.8x20.2cm). 保存良好.

Estimate HK\$500 to HK\$800

**Lot 2642** 



MiscellaneousReceipt, Old Documents and Ephemeral Items1960s Kowloon Lee Ka Yuen Emporium 10 cents gift certificate, serial number: 100812, with embossed stamp and double seals. some stained.

1960年代九龍李家園百貨公司壹角禮券,編号:100812,有擊凸鋼印及雙印章為記. 有少許污漬.

Estimate HK\$500 to HK\$600

## Lot 2643



MiscellaneousReceipt, Old Documents and Ephemeral Items1960s seven Macau Wing On and Tak Sang pawnshop receipts.

1960年代澳門永安及德生當餔票據七枚.



MiscellaneousReceipt, Old Documents and Ephemeral Items1964 an application form for "Application or Renewal a Car Cleaners Permit" in Hong Kong, with creases and stains. A rare type of application form during the British colonial era

1964年香港申領或轉換抹車証申請書一份,有摺痕及污漬. 英治時代少見的申請書類別

Estimate HK\$200 to HK\$300

## Lot 2645



MiscellaneousReceipt, Old Documents and Ephemeral Items1965 (May) there are ten 2-dollar lottery tickets of Derby for the Royal Hong Kong Jockey Club race, and two 2-dollar lottery tickets for the May 1968 race.

詳情請參閱英文描述

Estimate HK\$400 to HK\$600

#### Lot 2646



MiscellaneousReceipt, Old Document and Ephemeral Items1967 a China Civil Aviation ticket from Myanmar to Guangzhou. China Civil Aviation tickets from the early days of the Cultural Revolution were rare.

19