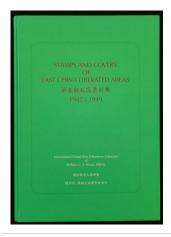

## Lot 2307

MiscellaneousLiterature and BooksLiterature of Philatelic2014 hardcover "Stamps and Covers of East China Liberated Areas 1942-1949", by William C.Y. Kwan. FRPSL

2014年刊精裝本 "華東解放區票封集1942-1949", 關卓然著.