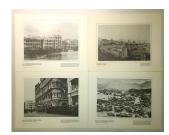

## Lot 2308

MiscellaneousLiterature and BooksBooks1890s-1900s "Picturesque Hong Kong", contains 24 printed photos of Hong Kong, Macao and Canton, all hand-colored, published by W. Brewer & Co. Publishers, Hong Kong. Size: 15.4x21.5cm

1890-1900年代"香港景觀",內刊有24幅香港,澳門及廣東的照片,均以人手上色,由香港**W. Brewer & Co. Publishers**出版。尺寸**:15.4**x21**.5cm** 

MiscellaneousLiterature and BooksBooks1895 The first edition of "Europe in China-The History of Hong Kong" was written by E.J. Eitel, who was then the Inspector of Education in Hong Kong. It was jointly published by Luzac & Company in London and Kelly & Walsh in Hong Kong. There is a Borough of Chelsea Library bookplate inside the cover. Hardcove (Once rebound at Chelsea Library)