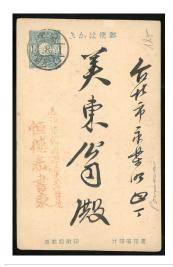

### Lot 2083

China Postal StationeryRepublic of China1918 Second Print Junk Design1½c. cards (2) from Peking to Tchang Sin Tien, both showing re-engraved printing varieties. Han 16. Photo

詳情請參閱英文描述

**Estimate** 