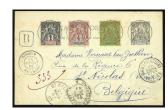

#### Lot 2066

China Postal StationeryImperial Post1897 First Issue, Coiling Dragon1898 (6 Aug.) card to Belgium uprated with I.C.P. ½c. pair, 1c, and 2c. cancelled by Shanghai Dollar dater, with Hong Kong 2c. carmine pair tied by Shanghai British P.O. c.d.s., with Hong Kong transit and Liege arrival (4.9) c.d.s.; light soiling. Photo

詳情請參閱英文描述

**Estimate** 

HK\$1,600 to HK\$2,000

China Postal StationeryImperial Post1897 First Issue, Coiling Dragon1900 (17 Apr.) card to Germany, uprated with C.I.P. 1c. and 2c. cancelled by Canton bilingual c.d.s., with Hong Kong 2c. carmine pair cancelled by Canton type 1 I.P.O. tieprint (Webb Scarcity Guide R) and Hong Kong c.d.s., with Potsdam arrival c.d.s. (25.5); attractive. Photo