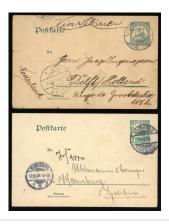

#### Lot 2066

China Postal StationeryImperial Post1897 First Issue, Coiling Dragon1898 (6 Aug.) card to Belgium uprated with I.C.P. ½c. pair, 1c, and 2c. cancelled by Shanghai Dollar dater, with Hong Kong 2c. carmine pair tied by Shanghai British P.O. c.d.s., with Hong Kong transit and Liege arrival (4.9) c.d.s.; light soiling. Photo

詳情請參閱英文描述

**Estimate** 

HK\$1,600 to HK\$2,000

China Postal StationeryImperial Post1897 First Issue, Coiling Dragon1900 (17 Apr.) card to Germany, uprated with C.I.P. 1c. and 2c. cancelled by Canton bilingual c.d.s., with Hong Kong 2c. carmine pair cancelled by Canton type 1 I.P.O. tieprint (Webb Scarcity Guide R) and Hong Kong c.d.s., with Potsdam arrival c.d.s. (25.5); attractive. Photo

詳情請參閱英文描述

Estimate HK\$2,000 to HK\$3,000