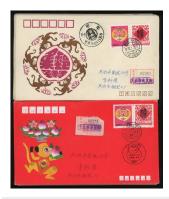

### Lot 2171A

ChinaPeople's Republic1974-2017 J.T. Issue1980 (15 Feb.) 1980-91 Chinese New Years, 1st series, set of twelve, unmounted mint, Year of Monkey with colour marginal, fine.

## Lot 2171B

ChinaPeople's Republic1974-2017 J.T. Issue1980 (15 Feb.) T46 Year of the Monkey, fine used.

Estimate **HK\$2,000** to **HK\$3,000** 