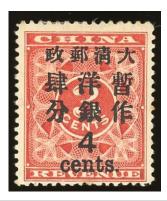

### Lot 2041

China1897 Red RevenueLarge Figures4c mint part original gum with surcharge offset on reverse variety.

詳情請參閱英文描述

**Estimate** 

HK\$4,000 to HK\$5,000

China1897 Red RevenueLarge FiguresOne cent x 2 mint, one no gum, one with part gum.