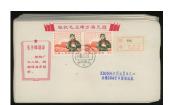

詳情請參閱英文描述

**Estimate** 

HK\$2,000 to HK\$2,500

#### Lot 2200

ChinaPeople's RepublicCollection and Ranges1968 (13 Dec.) Culture Revolution cover registered locally, bearing RW2 10f in pair, tied by char. 'NANCHONG' cds. X 50. 20002500

詳情請參閱英文描述

**Estimate** 