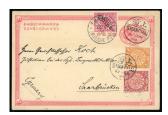

### Lot 2069

China Postal StationeryImperial Post1897 First Issue, Coiling Dragon1900-01 cards cancelled by Kiaochow dated oval with 1901 (2 May) to Germany cancelled by a light strike on violet with Tsingtau transit (10.6) and Duerkheim arrival (21.7); 1900 (2 Mar.) local card with the oval struck in black with a further strike at foot; the postmarks showing day/month and month/day which is unusual on one item of mail. (2 cards). Photo

詳情請參閱英文描述

Estimate HK\$800 to HK\$1,200