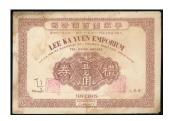

the late 1970s.

1960年沙田牛奶公司餐廳 (The Sha Tin Roadhouse) 餐牌一份,該餐廳 位於大埔公路九咪,在1970年代未結業.



MiscellaneousReceipt, Old Documents and Ephemeral Items1960s a stack of China Moter Bus Co., Ltd. 10-cent tickets, originally stapled. No.QM9900-QM9999. One hundred pieces in total. The last one is cracked. Rare.

1960年代中華汽車有限公司壹角車票一叠,原釘裝**. No.QM9900-QM9999.** 共一百枚. 最後一枚有破裂. 少見.

Estimate HK\$500 to HK\$1,000

#### Lot 2641



MiscellaneousReceipt, Old Documents and Ephemeral items1960s an uniquely designed from Garden Restaurant menu (12.5x24cm) and a cruise ship S.S. "George Anson" menu (15.8x20.2cm) with a Hong Kong street scene on the cover. Both in good condition.

1960年代設計獨特的嘉頓餐室餐牌 (12.5x24cm) 及以香港街道景色為封面的遊輪 S.S. "George Anson" 餐牌 (15.8x20.2cm). 保存良好.

Estimate HK\$500 to HK\$800

**Lot 2642** 



MiscellaneousReceipt, Old Documents and Ephemeral Items1960s Kowloon Lee Ka Yuen Emporium 10 cents gift certificate, serial number: 100812, with embossed stamp and double seals. some stained.

1960年代九龍李家園百貨公司壹角禮券,編号:100812,有擊凸鋼印及雙印章為記. 有少許污漬.

Estimate HK\$500 to HK\$600

## Lot 2643



MiscellaneousReceipt, Old Documents and Ephemeral Items1960s seven Macau Wing On and Tak Sang pawnshop receipts.

1960年代澳門永安及德生當餔票據七枚.



MiscellaneousReceipt, Old Documents and Ephemeral Items1964 an application form for "Application or Renewal a Car Cleaners Permit" in Hong Kong, with creases and stains. A rare type of application form during the British colonial era

1964年香港申領或轉換抹車証申請書一份,有摺痕及污漬. 英治時代少見的申請書類別

Estimate HK\$200 to HK\$300

## Lot 2645



MiscellaneousReceipt, Old Documents and Ephemeral