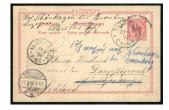

### Lot 2069

China Postal StationeryImperial Post1897 First Issue, Coiling Dragon1900-01 cards cancelled by Kiaochow dated oval with 1901 (2 May) to Germany cancelled by a light strike on violet with Tsingtau transit (10.6) and Duerkheim arrival (21.7); 1900 (2 Mar.) local card with the oval struck in black with a further strike at foot; the postmarks showing day/month and month/day which is unusual on one item of mail. (2 cards). Photo

詳情請參閱英文描述

Estimate HK\$800 to HK\$1,200