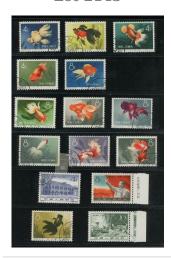

Lot 2142

ChinaPeople's Republic1949-1966 C.S.R. Issue1959 (S31) Central Museum of Natural History complete set of 2, total 24 sets, CTO. 300400

詳情請參閱英文描述

ChinaPeople's Republic1949-1966 C.S.R. Issue1960 (S38) Goldfish complete set of 12, unmounted and gum toning, each stamp with horizontal toned line on reverse. 20003000