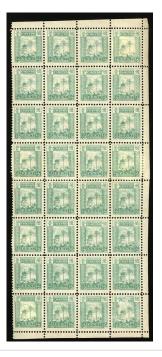

Lot 2015

ChinaMunicipal PostsChungking1894 (December) Second issue 16c strip of five with imperforate between bottom strip of three. Chan LCK6a.

詳情請參閱英文描述

ChinaMunicipal PostsKewkiangImpressive complete collection including all the different Postage Due overprints. Many duplicates, multiples, complete sheet and stationery. Viewing recommended.