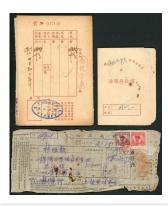

Lot 2198

ChinaPeople's RepublicCollection and Ranges1950 A group of money transfer receipts Szechuan lots of document. Total 100 pcs. 35004000

詳情請參閱英文描述

Estimate **HK\$3,500** to **HK\$4,000** 

ChinaPeople's RepublicCollection and Ranges1968 (13 Dec.) Culture Revolution cover registered locally, bearing RW2 10f in pair, tied by char. 'NANCHONG' cds. 50. 20002500