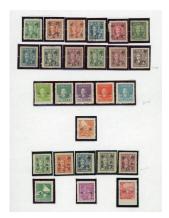

Lot 2044

China1897-1910 Imperial Chinese Post1897 Lithographed Coiling DragonComplete set of twelve mint part gum, fresh colours. Chan 92-103.

詳情請參閱英文描述

**Estimate** 

HK\$7,000 to HK\$9,000

Lot 2045

China1897-1910 Imperial Chinese Post1897 Lithographed Coiling DragonComplete set of twelve used. Chan 92-103.

詳情請參閱英文描述

**Estimate** 

HK\$3,000 to HK\$4,000

Lot 2046

China1897-1910 Imperial Chinese Post1898 Engraved Coiling Dragon with watermarkComplete set of twelve mint original gum hinged. Chan 104-115.

詳情請參閱英文描述

**Estimate** 

HK\$4,000 to HK\$5,000

Lot 2047

ChinaRepublic PeriodStatistical Department overprintA selection of inverted overprints, 1/2c mint and used, 1c used x 2, 2c used. 3c used, 10c used. Plus forgeries of 4c x 2, 5c & 10c.