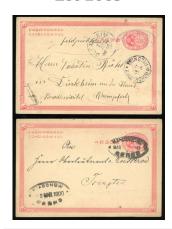

### Lot 2073

China Postal StationeryImperial Post1899 Second Issue, Coiling Dragon1901 (19 Jan.) card to Germany, uprated with C.I.P. 5c. (faded) cancelled by Tangku bilingual c.d.s., with Tientsin bilingual transit; France "Chine" 10c. tied by "shanghai/chine" c.d.s. and with German arrival c.d.s..Photo

詳情請參閱英文描述

Estimate HK\$1,600 to HK\$2,000