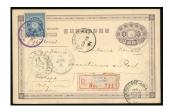

### Lot 2079

China Postal StationeryImperial Post1907 Third Issue, Coiling DragonVertical Height 120mm, Reply Card1908 (13 Apr.) 1c.+1c. card used locally, cancelled by Shanghai Local Post c.d.s. and with postman's delivery characters; with printed message from the Club Concordia. Han 5. Photo

詳情請參閱英文描述

**Estimate** 

HK\$4,800 to HK\$6,000