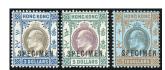

詳情請參閱英文描述

Estimate HK\$2,000 to HK\$2,500

Lot 2275

Hong KongKing George V1903 (January) Complete set of 15 with SPECIMEN overprint, full gum never hinged, except \$10 with heavy hinge remnant. SG 62s/76s.

詳情請參閱英文描述

Estimate HK\$3,000 to HK\$4,000

Lot 2276

Hong KongKing George V1904 \$10 mint full original gum with a tiny trace of hinge remain. SG 90.

詳情請參閱英文描述

Estimate HK\$2,000 to HK\$2,500

Lot 2277

Hong KongKing George VI1938-52 Fabulous collection including complete set of 23 with some duplicates and different printings. Many multiples including 1c, 2c, 4c, 8c & 25c in panes of 60, 10c block of 8, 15c block of 30. Fine to very fine.