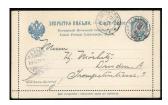

### Lot 2080

China Postal StationeryImperial Post1908 Fourth Issue, Coiling Dragon1909 (8 Feb.) card to Paris, uprated with C.I.P. 1c. and 2c. cancelled by Lungchow bilingual c.d.s., the reverse bearing a fine strike of Lang-son Tonkin (9.2) transit c.d.s.; some minor ageing. Photo

詳情請參閱英文描述

**Estimate** 

HK\$3,200 to HK\$4,500

China Postal StationeryImperial Post1908 Fourth Issue, Coiling Dragon1c. green card unused, the reverse with a hand-painted illustration of fighting men; some minor tone spots. Han 6. Photo