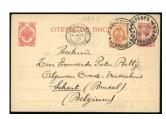

#### Lot 2070

China Postal StationeryImperial Post1897 First Issue, Coiling Dragon1902 (14 Feb.) card to Belgium from Canton; Chinese and Hong Kong stamps missing, shows a large part strike of Canton type 2 tieprint; a few tears at the edges. Photo

詳情請參閱英文描述

China Postal StationeryImperial Post1897 First Issue, Coiling Dragon1c. card (2) in aniline rose, mounted on page. Han 1. Photo

詳情請參閱英文描述

Estimate HK\$300 to HK\$500