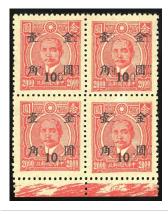

cret Magical Kung Fu for Body Protection" threadbound edition, with illustrations.

2000年代仿古油印"少林秘傳神功護身法"線裝本,有圖.

Estimate HK\$100 to HK\$200

Lot 2368



MiscellaneousLiterature and Books2003 (Jan.) The first edition of "Qi Baishi Landscape Painting Collection" is a hardcover volume, published by Tianjin People's Fine Arts Publishing House, and only 2,000 copies were printed. The page of copyright has handwriting. Book size: 26.8x38cm

2003年1月初版"齊白石山水畫集"精裝一册,天津人民美術出版社出版,只印二千册.版權業有書寫字跡.書本尺寸: 26.8x38cm

Estimate HK\$200 to HK\$300

Lot 2369



MiscellaneousRevenueHong Kong1903-60 small range of used revenues including KEVII, KGV, KGVI and QEII, mainly on pieces, some overprinted and no high values, many duplicates, good to fine. (100s)

詳情請參閱英文描述

Estimate HK\$1,000 to HK\$1,500

Lot 2370



Miscellaneous1948 (12 Oct.) 10c. on \$20 red, block of four with lower margin, surcharge double variety, unused, very fine. Chan G40g

詳情請參閱英文描述

Estimate HK\$600 to HK\$800

Lot 2371



MiscellaneousPhotoHong Kong1870s Two "Carte de Visite" style Hong Kong Chinese people photos, size 5.2x8.5cm each

詳情請參閱英文描述

Estimate HK\$300 to HK\$500

Lot 2372



MiscellaneousPhotoHong Kong1880s-1890s five "Carte de Visite" photos from Hong Kong, Tianjin and Shanghai. The photo studios are from Pun Lun and Hung Cheong Shing in Hong Kong; Seung Ching in Tianjin etc., the people in the photos are all Europeans.

詳情請參閱英文描述

Estimate HK\$400 to HK\$600

Lot 2373



MiscellaneousPhotoHong Kong1880s-1890s five photos of "Carte de Visite" of Pun Woo Photo Studio, Hong Kong. The people in the photos are all