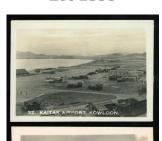

tore, etc.

1950年代九龍尖沙咀彌敦道小相片四枚. 包括萬邦酒店, 電話大厦, 玫瑰酒店及九龍士多等.

Estimate HK\$300 to HK\$500



MiscellaneousPhotoHong Kong1950s Hong Kong Island Pier (Yau Ma Tei Pier and Blake Pier), Central and Western District coast photos, a total of four photos. The size of each photo is about: 6x8.5cm

詳情請參閱英文描述

Estimate HK\$400 to HK\$600

Lot 2393



MiscellaneousPhotoHong Kong1950s one photo each of Sai Kung and Castle Peak Bay, New Territories, Hong Kong. Size: 6x8.5cm

1950年代香港新界西貢及青山灣畔照片各一枚. 尺寸: 6x8.5cm

Estimate HK\$400 to HK\$600

Lot 2394



MiscellaneousPhotoHong Kong1950s one photo each of Shau Kei Wan Road, Sai Wan Ho, Hong Kong, and photo of Stanley, Southern District, Hong Kong Island. Size: 5.5x8.5cm

1950年代香港西灣河筲箕灣道照片及香港島南區赤柱遠景照相各一枚. 尺寸: 5.5x8.5cm

Estimate HK\$400 to HK\$800

Lot 2395



MiscellaneousPhotoHong Kong1950s one photo each of the entrance of Kowloon Ngau Chi Wan Nursing Home and photo of Kai Tak Airport. Size: 6x8cm

1950年代九龍牛池灣老人院入口及啓德機場照片各一枚. 尺寸: **6x8cm** 

Estimate HK\$400 to HK\$700



MiscellaneousPhotoHong Kong1950s photo of Queen's Road East, Wan Chai, Hong Kong (the Kwun Hoi Tea House can be seen at that time) (8x11.5cm), and early 1970s Causeway Bay looking from Yee Wo Street to Hennessy Road (9x14cm)

1950年代香港灣仔皇后大道東(可見當年的冠海大茶樓)照片 (8x11.5cm),及1970年代初銅鑼灣由恰和街望向軒尼詩道(9x14cm)

Estimate HK\$500 to HK\$1,000

#### Lot 2397



MiscellaneousPhotoHong Kong1950s-1960s a large photo of Hong Kong Island's Mid-Levels overlooking the Central District, Victoria Harbour and Kowloon Peninsula. The photo is clear, good kept. Size: 20x25.2cm

1950-1960年代由香港島半山俯瞰中區及維港以