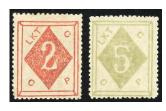

#### Lot 2060

China Postal StationeryJapanese Occupation of ChinaNorth China1942 1c. yellow overprinted 'Cancelled' in black characters, uprated with Martyrs 3c. with the same plus North China 4c. on S.Y.S. 8c. Han NC1. Photo

詳情請參閱英文描述

**Estimate** 

HK\$200 to HK\$300

China Postal StationeryJapanese Occupation of ChinaNorth China1942 4c. green (2) overprinted 'Cancelled' in black, unused and used sent from Shantung to Shanghai. Han NC04. Photo