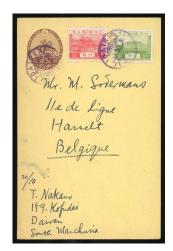

#### Lot 2070

China Postal StationeryImperial Post1897 First Issue, Coiling Dragon1902 (14 Feb.) card to Belgium from Canton; Chinese and Hong Kong stamps missing, shows a large part strike of Canton type 2 tieprint; a few tears at the edges. Photo

詳情請參閱英文描述

China Postal StationeryImperial Post1897 First Issue, Coiling Dragon1c. card (2) in aniline rose, mounted on page. Han 1. Photo

詳情請參閱英文描述

Estimate HK\$300 to HK\$500