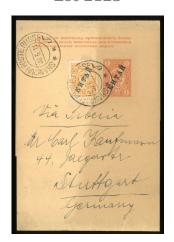

#### Lot 2109

China Postal StationeryForeign Post OfficesJapanese Office1901 (5 Sep.) 4s.uprated with overprinted 'China' on Chrysanthemum 10s. registered from Hankow to Belgium, tied by Hankow Japan P.O. cds, Shanghai Japan P.O. transit (9.09) and British P.O. transit (13.09), Bruxelles transit (21.10) and Marchienne au Pont arrival (21.10), with registered label. H&G Jap P27. Photo

詳情請參閱英文描述

Estimate HK\$1,200 to HK\$1,600

China Postal StationeryForeign Post OfficesJapanese Office1903 (27 Aug.) 3s+3s orange yellow franked with overprinted 'China' on Chrysanthemum 1s sent to Germany, both tied by Shanghai Japanese P.O. cds, the other side of the card with overprinted 'China' on Chrysanthemum ½s in pair untied and Hong Kong transit. H&G Jap P26. Photo