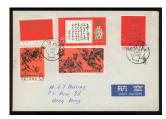

## Lot 2281

China Postal StationeryHong KongIncomingIndia: 1906 (6 Sep.) An incoming 1a. brown envelope to Russo-Chinese Bank, Hong Kong. Photo

詳情請參閱英文描述

Foreign CountriesAfghanistanA small collection of Afghanistan classical issues, with imperf. sets, unmounted, approx. 90+, viewing recommended. 15002000