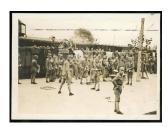

mate HK\$1,000 to HK\$1,500

Lot 2424



MiscellaneousPhotoChina1931-1945 eighteen photos of the Anti-Japanese War, including a photo of General Cai Ting-Kai of the 19th Route Army commanding artillery during the Battle of Songhu in 1932. Rare and authentic historical images of the Anti-Japanese War.

1931-1945年間抗日戰爭照片十八枚,包括1932年淞滬會戰中,十九路軍的蔡廷鐵將軍指揮炮兵的照片。難得的抗日戰爭真 實歷史影像。

Estimate HK\$900 to HK\$1,500

Lot 2425



MiscellaneousPhotoChina1939 a group photo of students from Guangdong Province walking returning to Meixian after military training (11.2x24.4cm), and four small photos of Guangzhou citizens' lives in the 1930s (size; each 5.9x8.5cm)

1939年(民國二十八年)廣東省學生軍訓步行回梅縣結業大合照, **(11.2x24.4cm)**, 另有1930年代廣州市民生活小照片四枚(尺寸;每枚**5.9x8.5cm)** 

#### **Estimate**

HK\$1,300 to HK\$1,500

#### Lot 2426



MiscellaneousPhotoChina1942 News photo, showing the Chinese Expeditionary Force taking a train to Lashio to pursue the Japanese army after defeating them in Mandalay, Myanmar. size: 12.7x17.5cm

1942年抗日新聞照片,內容是中國遠征軍隊在緬甸曼德勒擊敗日軍後,正乘火車住臘戍追擊日本軍隊. 尺寸: **12.7**x**17.5**cm

#### **Estimate**

HK\$500 to HK\$800

# Lot 2427



MiscellaneousPhotoChina1950s 14 small photos of Guangzhou scenery (average size about 6x8cm), including the five-story building on Yuexiu Mountain, Nanfang Building, Export Commodity Exhibition Hall, Martyrs Cemetery, etc.

1950年代廣州風光小照片14枚(平均約6x8cm),景物包括越秀山五層樓,南方大厦,出口商品陳列館,烈士陵園等.

# **Estimate**

HK\$400 to HK\$700



MiscellaneousPhotoChina1950s an old photo of Ye Jianying, with the Singapore "Zuode Painting Society" seal on the back.

1950年代葉劍英老相片,相背有星架坡"作德畫社"印章。

Estim