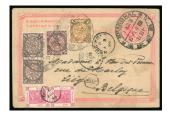

### Lot 2069

China Postal StationeryImperial Post1897 First Issue, Coiling Dragon1900-01 cards cancelled by Kiaochow dated oval with 1901 (2 May) to Germany cancelled by a light strike on violet with Tsingtau transit (10.6) and Duerkheim arrival (21.7); 1900 (2 Mar.) local card with the oval struck in black with a further strike at foot; the postmarks showing day/month and month/day which is unusual on one item of mail. (2 cards). Photo

詳情請參閱英文描述

Estimate HK\$800 to HK\$1,200