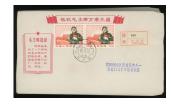

#### Lot 2201

ChinaPeople's RepublicCollection and Ranges1968 (13 Dec.) Culture Revolution cover registered locally, bearing RW2 10f in pair, tied by char. 'NANCHONG' cds. X 50. 20002500

詳情請參閱英文描述

**Estimate** 

HK\$2,000 to HK\$2,500