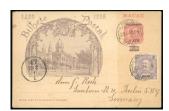

#### Lot 2066

China Postal StationeryImperial Post1897 First Issue, Coiling Dragon1898 (6 Aug.) card to Belgium uprated with I.C.P. ½c. pair, 1c, and 2c. cancelled by Shanghai Dollar dater, with Hong Kong 2c. carmine pair tied by Shanghai British P.O. c.d.s., with Hong Kong transit and Liege arrival (4.9) c.d.s.; light soiling. Photo

詳情請參閱英文描述

**Estimate** 

HK\$1,600 to HK\$2,000

China Postal StationeryImperial Post1897 First Issue, Coiling Dragon1900 (17 Apr.) card to Germany, uprated with C.I.P. 1c. and 2c. cancelled by Canton bilingual c.d.s., with Hong Kong 2c. carmine pair cancelled by Canton type 1 I.P.O. tieprint (Webb Scarcity Guide R) and Hong Kong c.d.s., with Potsdam arrival c.d.s. (25.5); attractive. Photo