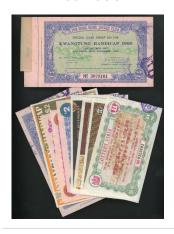

### Lot 2127

ChinaPeople's Republic1949-1966 C.S.R. Issue1949 (C3) \$100 to \$500 complete set of 3 in horizontal pair, imperf. Reference copies. 40005000

詳情請參閱英文描述

Estimate

HK\$4,000 to HK\$5,000