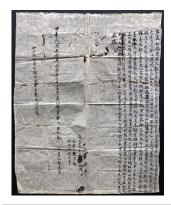

Lot 2198

ChinaPeople's RepublicCollection and Ranges1950 A group of money transfer receipts Szechuan lots of document. Total 100 pcs. 35004000

詳情請參閱英文描述

Estimate **HK\$3,500** to **HK\$4,000** 

ChinaPeople's RepublicCollection and Ranges1968 (13 Dec.) Culture Revolution cover registered locally, bearing RW2 10f in pair, tied by char. 'NANCHONG' cds. 50. 20002500