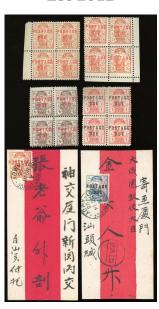

Lot 2198

ChinaPeople's RepublicCollection and Ranges1950 A group of money transfer receipts Szechuan lots of document. Total 100 pcs. 35004000

詳情請參閱英文描述

Estimate **HK\$3,500** to **HK\$4,000** 

ChinaPeople's RepublicCollection and Ranges1968 (13 Dec.) Culture Revolution cover registered locally, bearing RW2 10f in pair, tied by char. 'NANCHONG' cds. 50. 20002500

詳情請參閱英文描述

**Estimate** 

HK\$2,000 to HK\$2,500

#### Lot 2200

ChinaPeople's RepublicCollection and Ranges1968 (13 Dec.) Culture Revolution cover registered locally, bearing RW2 10f in pair, tied by char. 'NANCHONG' cds. X 50. 20002500

詳情請參閱英文描述

**Estimate** 