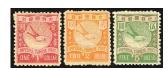

Lot 2044

China1897-1910 Imperial Chinese Post1897 Lithographed Coiling DragonComplete set of twelve mint part gum, fresh colours. Chan 92-103.

詳情請參閱英文描述

**Estimate** 

HK\$7,000 to HK\$9,000

Lot 2045

China1897-1910 Imperial Chinese Post1897 Lithographed Coiling DragonComplete set of twelve used. Chan 92-103.