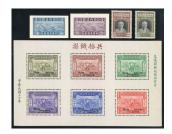

### Lot 2050

ChinaRepublic Period1912-1948 Issues1912 (15 December) Commemorating the Republic complete set of twelve, mint original gum hinged. Chan 196-207.

詳情請參閱英文描述

**Estimate** 

HK\$5,000 to HK\$6,000

### Lot 2051

ChinaRepublic Period1912-1948 Issues1912 (15 December) Commemorating the Revolution complete set of twelve used. Chan 184-195.

詳情請參閱英文描述

**Estimate** 

HK\$3,000 to HK\$4,000