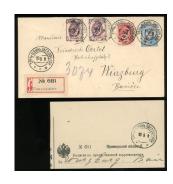

#### Lot 2121

China Postal StationeryForeign Post OfficesRussian Post Office1908 (1 May) overprinted 'KITAI' on 7k blue stationery nevlope registered to Germany, uprated with overprinted 'KITAI' on 4k and 5k x 2, all tied by small double ring 'TCHILINGIRIAN' type 5 Russian P.O. cds, on reverse with clear Wurburg arrival cds (14.06), plus a complete registration receipt, very rare. Photo

詳情請參閱英文描述

**Estimate** 

HK\$1,600 to HK\$2,500