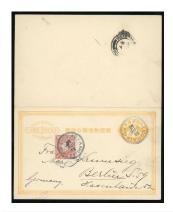

#### Lot 2066

China Postal StationeryImperial Post1897 First Issue, Coiling Dragon1898 (6 Aug.) card to Belgium uprated with I.C.P. ½c. pair, 1c, and 2c. cancelled by Shanghai Dollar dater, with Hong Kong 2c. carmine pair tied by Shanghai British P.O. c.d.s., with Hong Kong transit and Liege arrival (4.9) c.d.s.; light soiling. Photo

詳情請參閱英文描述

**Estimate** 

HK\$1,600 to HK\$2,000

China Postal StationeryImperial Post1897 First Issue, Coiling Dragon1900 (17 Apr.) card to Germany, uprated with C.I.P. 1c. and 2c. cancelled by Canton bilingual c.d.s., with Hong Kong 2c. carmine pair cancelled by Canton type 1 I.P.O. tieprint (Webb Scarcity Guide R) and Hong Kong c.d.s., with Potsdam arrival c.d.s. (25.5); attractive. Photo