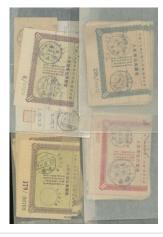

Lot 2198

ChinaPeople's RepublicCollection and Ranges1950 A group of money transfer receipts Szechuan lots of document. Total 100 pcs. 35004000

詳情請參閱英文描述

Estimate **HK\$3,500** to **HK\$4,000** 

ChinaPeople's RepublicCollection and Ranges1968 (13 Dec.) Culture Revolution cover registered locally, bearing RW2 10f in pair, tied by char. 'NANCHONG' cds. 50. 20002500

詳情請參閱英文描述

**Estimate** 

HK\$2,000 to HK\$2,500