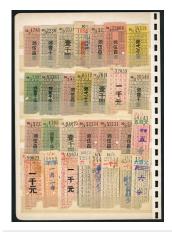

Lot 2198

ChinaPeople's RepublicCollection and Ranges1950 A group of money transfer receipts Szechuan lots of document. Total 100 pcs. 35004000

詳情請參閱英文描述

Estimate **HK\$3,500** to **HK\$4,000** 

ChinaPeople's RepublicCollection and Ranges1968 (13 Dec.) Culture Revolution cover registered locally, bearing RW2 10f in pair, tied by char. 'NANCHONG' cds. 50. 20002500