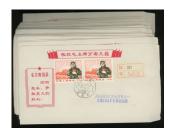

#### Lot 2203

ChinaPeople's RepublicCollection and Ranges1968 (17 Nov.) Culture Revolution cover registered locally, bearing RW2 10f in pair, tied by char. 'NANCHONG' cds. X 50. 25003000

詳情請參閱英文描述

**Estimate** 

HK\$2,500 to HK\$3,000