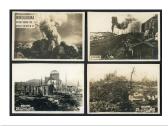

#### Lot 2310

MiscellaneousLiterature and BooksBooks1906 "The Russo-Japanese War on Land", published by Forster Groom & co., London. Hardback with some fold-out maps of the Russo-Japanese War.

1906年"The Russo-Japanese War on Land" (日俄陸戰), 倫敦 Forster Groom & CO.出版. 精裝本,內附有關日俄戰爭的摺入地圖數幅.

Estimate HK\$500 to HK\$700

Lot 2311

MiscellaneousLiterature and BooksBooks1912-1949 "Lun Heng" has 30 volumes in 8 books, thread-bound, and was reprinted by Shanghai Hanfenlou during the Republic of China period based on the Ming Tongjin Caotang version. Not a woodblock copy. No insect bits or missing pages. Signed by the previous owner. In good condition.