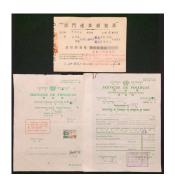

Lot 2198

ChinaPeople's RepublicCollection and Ranges1950 A group of money transfer receipts Szechuan lots of document. Total 100 pcs. 35004000

詳情請參閱英文描述

Estimate **HK\$3,500** to **HK\$4,000** 

ChinaPeople's RepublicCollection and Ranges1968 (13 Dec.) Culture Revolution cover registered locally, bearing RW2 10f in pair, tied by char. 'NANCHONG' cds. 50. 20002500