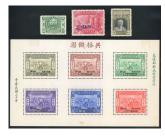

### Lot 2050

ChinaRepublic Period1912-1948 Issues1912 (15 December) Commemorating the Republic complete set of twelve, mint original gum hinged. Chan 196-207.

詳情請參閱英文描述

**Estimate** 

HK\$5,000 to HK\$6,000

### Lot 2051

ChinaRepublic Period1912-1948 Issues1912 (15 December) Commemorating the Revolution complete set of twelve used. Chan 184-195.

詳情請參閱英文描述

**Estimate** 

HK\$3,000 to HK\$4,000