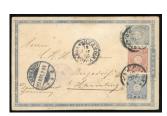

#### Lot 2068

China Postal StationeryImperial Post1897 First Issue, Coiling Dragon1900 (22 June) card to Germany, uprated C.I.P. 1c. and 2c. cancelled by Shanghai bilingual c.d.s., with German "China" (56 degrees) 20pf. tied by "shanghai/deutsche post" c.d.s.; a clean card. Photo

詳情請參閱英文描述

Estimate HK\$2,400 to HK\$3,000