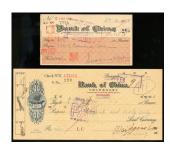

詳情請參閱英文描述

Estimate HK\$300 to HK\$400

Lot 2197

ChinaPeople's RepublicCollection and Ranges1930 - 1940 Bank of China and The Central Bank of China. Total 4 pcs. Condition F to XF. 10001500

詳情請參閱英文描述

Estimate HK\$1,000 to HK\$1,500