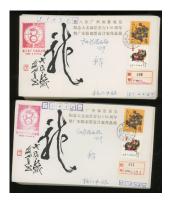

Lot 2240

ChinaPeople's RepublicCollection and Ranges1989 (31 Mar.) A FDC x 60, bearing T80 and T124, registered to Gaungzhou locally, little bit dirty. 10001200

詳情請參閱英文描述

Estimate HK\$1,000 to HK\$1,200

ChinaPeople's RepublicCollection and Ranges1989 (6 April) FDC of the 8th Snniv of Guangzhou Stamp Exhibition, mixed with T80 and T124, all registered to Guangzhou locally x 100. 20003000

詳情請參閱英文描述

Estimate HK\$2,000 to HK\$3,000

Lot 2242

ChinaPeople's RepublicCollection and Ranges1989 (9 Oct.) A mixed franking of the 89-10 envelop registered to Beijing locally,, bearing R23 1f and T142 in pair, both tied by 'BEIJING' cds, 190. 500600