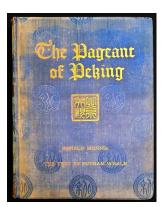

1915年(日本大正四年)"大禮記念/ 遞信事業要覽",由日本西部遞信局編印. 以大量插圖,地圖及交通圖袁記述當年西日本交通,郵遞及電訊等情况. 註: "大禮",即為大正天皇的即位儀式.

Estimate HK\$300 to HK\$500

Lot 2314

MiscellaneousLiterature and BooksBooks1920 First edition of "The Pageant of Peking" Photo Album, Photography by Donald Mennie, Preface by Putnam Weale; Hardcover (30x39x3.5cm); The photographer of this book, Donald Mennie (1899-1941), came to Peking, China in 1899 and first joined Mactavish Lehman in Peking, and later moved to Shanghai to serve as the general manager of A.S. Watson & co. While living in Peking, he paid attention to the local customs and scenery of old Peking, so he took up a camera to capture countless images of old Peking. "The Pageant of Peking" includes 66 of Manny's works. They are all printed on print paper first, and then each one is pasted into the book. Pay attention to the quality of the book. The cloth cover of the spine of this book has been worn away and lost, and the cover has faded and vellowed due to age. There are also vellow spots on the pages inside the book. But there are no missing pages or loose pages.

1920年初版 "The Pageant of Peking-北京美觀"攝影樂, Donald Mennie 攝影, Putnam Weale 序文;精裝本一巨册 (30x39x3.5cm);此書攝影師唐納德・曼尼 ( Donald Mennie 1899-1941) 1899年來到東方的中國,先入北京Mactavish Lehman公司,後來轉往上海任A.S. Watson & Co公司總經理. 在北京居住期間,他關注老北京的風土人情與景物,於是拿起攝影機捕捉了無數老北京的影像。"北京美觀"收錄了曼尼的 66 幅作品. 都是先印刷在影寫紙上,再每枚貼在書中. 注意書品,此書書脊的布面已磨蝕而失去,對面因年久而褪色泛黄. 書內頁亦有發責斑點. 但無缺頁或散開.