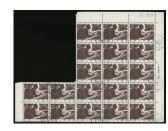

### Lot 2170

ChinaPeople's Republic1974-2017 J.T. Issue1974 Revolutionary Monument 4th print (R16) 8f Tien An Men, block of 25 pcs with imprint margin, unmounted mint with original gum. 300400

詳情請參閱英文描述