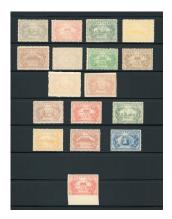

# CSS115B - The Philatelic Collector's Series Sale - e-Auction

Lot 2001

ChinaCollection and RangesA huge album covering most of ROC period with strong Silver Yuan and 20c surcharges, numerous provinces and Tibet CIP issue upto 12a on 50c mint.

詳情請參閱英文描述

Estimate **HK\$6,000** to **HK\$7,000** 

Lot 2002

ChinaCollection and RangesA large album ranging from Junk issue to provinces. Many mint commemorative sets.

詳情請參閱英文描述

Estimate HK\$1,500 to HK\$2,000