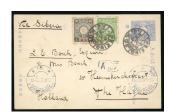

#### Lot 2066

China Postal StationeryImperial Post1897 First Issue, Coiling Dragon1898 (6 Aug.) card to Belgium uprated with I.C.P. ½c. pair, 1c, and 2c. cancelled by Shanghai Dollar dater, with Hong Kong 2c. carmine pair tied by Shanghai British P.O. c.d.s., with Hong Kong transit and Liege arrival (4.9) c.d.s.; light soiling. Photo

詳情請參閱英文描述

**Estimate** 

HK\$1,600 to HK\$2,000

China Postal StationeryImperial Post1897 First Issue, Coiling Dragon1900 (17 Apr.) card to Germany, uprated with C.I.P. 1c. and 2c. cancelled by Canton bilingual c.d.s., with Hong Kong 2c. carmine pair cancelled by Canton type 1 I.P.O. tieprint (Webb Scarcity Guide R) and Hong Kong c.d.s., with Potsdam arrival c.d.s. (25.5); attractive. Photo